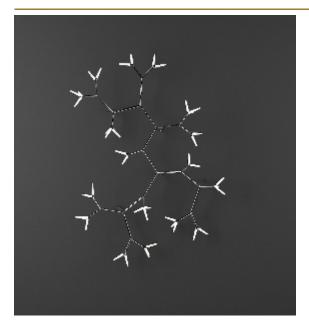

# **LAMP** by Daniel Becker

There are many preconfigured standard models and sets of Sparks suspension or Sparks wall lamp for the basic needs. Every module can be rotated freely in 360°, making the whole system easily adaptable to every possible situation. Assembling is easy due to the prewired modules that can be plugged together.

DIMENICIONIC

L 259 cm101.2 inch H 325 cm 127.9 inch

W 90 cm 35.4 inch