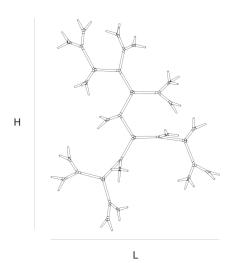

DIMENICIONIC

L 259 cm101.2 inch H 325 cm 127.9 inch

W 90 cm 35.4 inch

#### CANOPY

L 35 cm 13.8 inch H 5 cm 2 inch W 10 cm 3.9 inch

CABLELENGTH
Up to 0 cm 0 inch

IGHTSOURCE

17x 4,6W led, 2700K, 6392LM, CRI 90+

INCLUDED

Yes

21 23 57x57x57cm